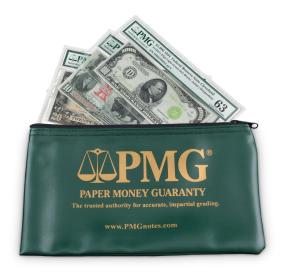

NGC Associate
   Membership, valid for new and
   free members only (voucher redeemable online) (a \$25 value)
- 50 Archival Flips for submissions (a \$10 value)
- NGC Loupe (a \$6 value)
- NGC Standard Display Box (an \$8 value)
- NGC Lanyard
- NGC "Sample Slab"
- NGC Pen
- NGC Tote Bag
- 2 NGC Submission Forms
- Shipping Box

### **NGC Display Boxes**



## NGC Standard Holder Display Box

\$8 each

Holds 20 standard NGC Holders



#### NGC Double Thick Holder Display Box

\$8 each

Holds 14 NGC Double Thick Holders



#### NGC Oversize Holder Display Box

\$15 each

Available for NGC Oversize Holders that are 164 x 123 mm with the following thicknesses:

13 mm thick (box holds 16 holders)

18 mm thick (box holds 12 holders)

23 mm thick (box holds 10 holders)

### **PMG Storage Bags**



#### **PMG Small Storage Bag**

\$6 each

(11 x 6"/279 x 152 mm)



#### **PMG Large Storage Bag**

\$7 each

(11.5 x 11.5" / 292 x 292 mm)

#### **CCG Store Order Form**

#### Please send me: **Shipping:** Additional charges apply for remote service areas and international shipments. **NGC** Starter Kit(s) \$59 **NGC** Starter Kits: Fee per box \$10 NGC Standard and/or Double Thick Holder Display Boxes: **NGC** Standard \$8 Display Box(es) 1-10 boxes \$15 11-20 boxes \$21 **NGC** Double Thick \$8 21-30 boxes \$26 Display Box(es) 31-40 boxes \$32 **NGC** Oversize Holder Display Boxes: **NGC** Oversize Holder \$15 Display Box(es) (13 mm) 1–5 boxes \$20 **NGC** Oversize Holder 6-10 boxes \$25 \$15 Display Box(es) (18 mm) 11-15 boxes \$30 **NGC** Oversize Holder \$15 16-20 boxes \$35 Displa