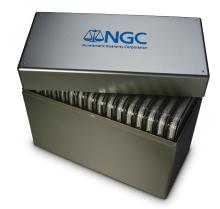

#### NGC Double Thick Holder Display Box

\$8 each

Holds 14 NGC Double Thick Holders