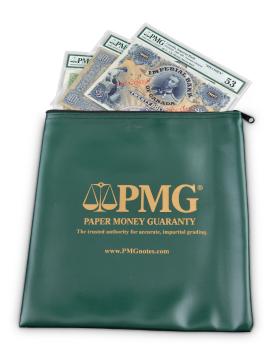

(voucher redeemable online) (a \$25 value)
- 50 Archival Flips for submissions (a \$10 value)
- NGC Loupe (a \$6 value)
- NGC Standard Display Box (an \$8 value)
- NGC Lanyard
- NGC "Sample Slab"
- NGC Pen
- NGC Tote Bag
- 2 NGC Submission Forms
- Shipping Box

### **NGC Display Boxes**



## NGC Standard Holder Display Box

\$8 each

Holds 20 standard NGC Holders



#### NGC Double Thick Holder Display Box

\$8 each

Holds 14 NGC Double Thick Holders



#### NGC Oversize Holder Display Box

\$15 each

Available for NGC Oversize Holders that are 164 x 123 mm with the following thicknesses:

13 mm thick (box holds 16 holders)

18 mm thick (box holds 12 holders)

23 mm thick (box holds 10 holders)

### **PMG Storage Bags**



#### **PMG Small Storage Bag**

\$6 each

(11 x 6"/279 x 152 mm)



#### **PMG Large Storage Bag**

\$7 each

(11.5 x 11.5" / 292 x 292 mm)

#### **CCG Store Order Form**

#### Please send me: **Shipping:** Additional charges apply for remote service areas and international shipments. **NGC** Starter Kit(s) \$59 **NGC** Starter Kits: Fee per box \$10 NGC Standard and/or Double Thick Holder Display Boxes: **NGC** Standard \$8 Display Box(es) 1-10 boxes \$15 11-20 boxes \$21 **NGC** Double Thick \$8 21-30 boxes \$26 Display Box(es) 31-40 boxes \$32 **NGC** Oversize Holder Display Boxes: **NGC** Oversize Holder \$15 Display Box(es) (13 mm) 1–5 boxes \$20 **NGC** Oversize Holder 6-10 boxes \$25 \$15 Display Box(es) (18 mm) 11-15 boxes \$30 **NGC** Oversize Holder \$15 16-20 boxes \$35 Display Box(es) (23 mm) **PMG Small PMG Storage Bags:** \$6 **Storage Bag(