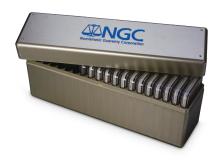

## NGC Standard Holder Display Box

\$8 each

Holds 20 standard NGC Holders

#### NGC Double Thick Holder Display Box

\$8 each

Holds 14 NGC Double Thick Holders