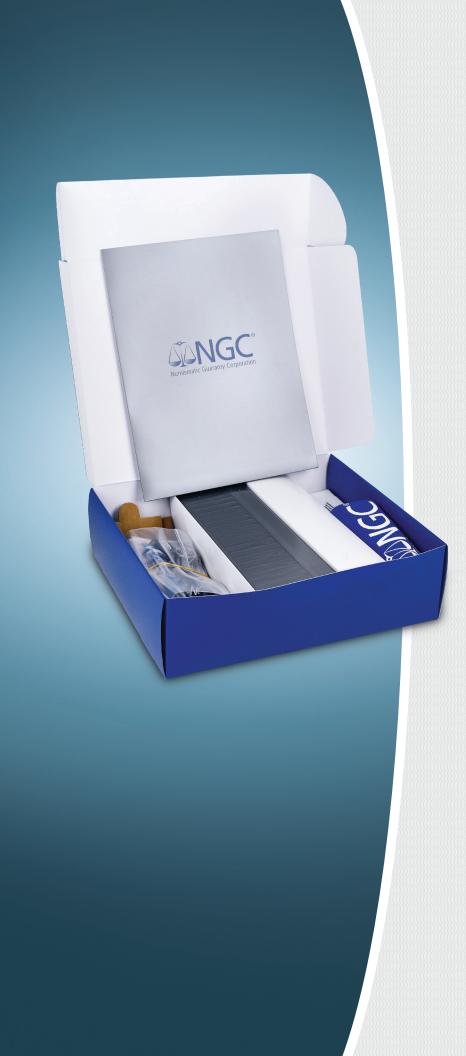

## NGC Starter Kit

Perfect for new and experienced collectors alike. The NGC Coin Collecting Starter Kit has everything that you need to submit coins to NGC for grading.

#### **Includes:**

- One year NGC Associate
   Membership, valid for new and
   free members only (voucher redeemable online) (a \$25 value)
- 50 Archival Flips for submissions (a \$10 value)
- NGC Loupe (a \$6 value)
- NGC Standard Display Box (an \$8 value)
- NGC Lanyard
- NGC "Sample Slab"
- NGC Pen
- NGC Tote Bag
- 2 NGC Submission Forms
- Shipping Box