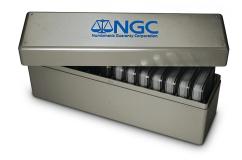

# **CCG STORE**









## NGC Starter Kit

Perfect for new and experienced collectors alike. The NGC Coin Collecting Starter Kit has everything that you need to submit coins to NGC for grading.

#### **Includes:**

- One year NGC Associate
   Membership, valid for new and
   free members only (voucher redeemable online) (a \$25 value)
- 50 Archival Flips for submissions (a \$10 value)
- NGC Loupe (a \$6 value)
- NGC Standard Display Box (an \$8 value)
- NGC Lanyard
- NGC "Sample Slab"
- NGC Pen
- NGC Tote Bag
- 2 NGC Submission Forms
- Shipping Box

### **NGC Display Boxes**



## NGC Standard Holder Display Box

\$8 each

Holds 20 standard NGC Holders



#### NGC Double Thick Holder Display Box

\$8 each

Holds 14 NGC Double Thick Holders



#### NGC Oversize Holder Display Box

\$15 each

Available for NGC Oversize Holders that are 164 x 123 mm with the following thicknesses:

13 mm thick (box holds 16 holders)

18 mm thick (box holds 12 holders)

23 mm thick (box holds 10 holders)

### **PMG Storage Bags**



#### **PMG Small Storage Bag**

\$6 each

(11 x 6"/279 x 152 mm)



#### **PMG Large Storage Bag**

\$7 each

(11.5 x 11.5" / 292 x 292 mm)

#### **CCG Store Order Form**

#### Please send me: **Shipping:** Additional charges apply for remote service areas and international shipments. **NGC** Starter Kit(s) \$59 **NGC** Starter Kits: Fee per box \$10 NGC Standard and/or Double Thick Holder Display Boxes: **NGC** Standard \$8 Displ